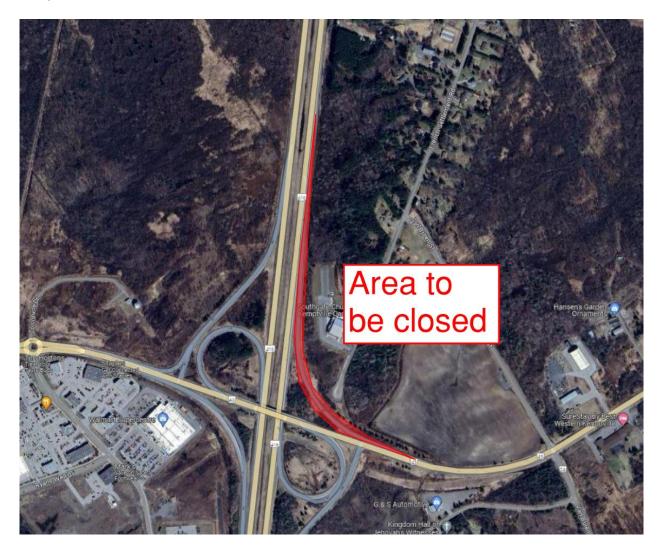

## Notice of Ramp Closure County Rd 43 – Hwy 416 E-N Ramp

MTO Contract 2023-4065
Highway 416 and County Road 43 Interchange

R.W Tomlinson Limited would like to advise all stakeholders and emergency service providers that construction will require a 14-day ramp closure commencing on Monday, July 15, 2024, for the County Road 43 westbound on-ramp at Highway 416 northbound (see attachment). Detour signage will be posted in accordance with the alternate route (see 2<sup>nd</sup> attachment).

## **Ramp Closure Area:**