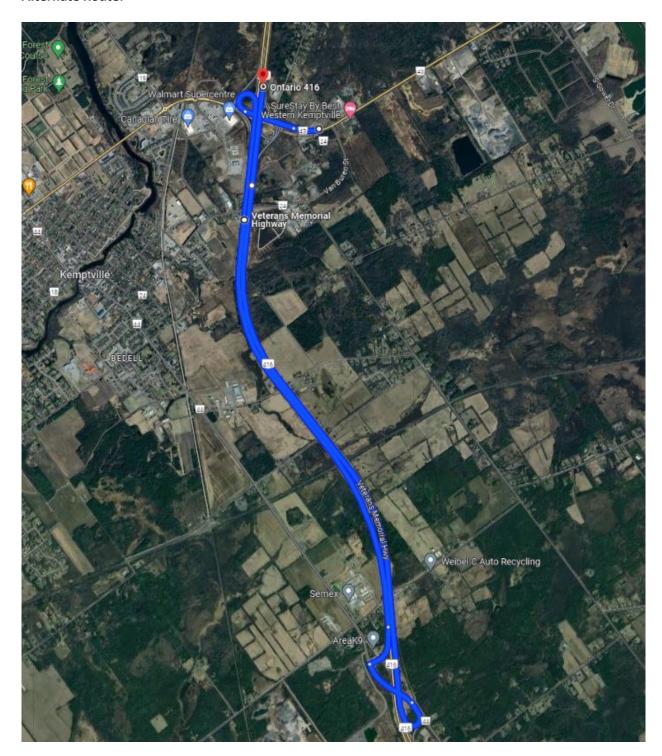

## Notice of Ramp Closure County Rd 43 – Hwy 416 E-N Ramp

MTO Contract 2023-4065
Highway 416 and County Road 43 Interchange

R.W Tomlinson Limited would like to advise all stakeholders and emergency service providers that construction will require a 14-day ramp closure commencing on Monday, July 15, 2024, for the County Road 43 westbound on-ramp at Highway 416 northbound (see attachment). Detour signage will be posted in accordance with the alternate route (see 2<sup>nd</sup> attachment).

## **Alternate Route:**