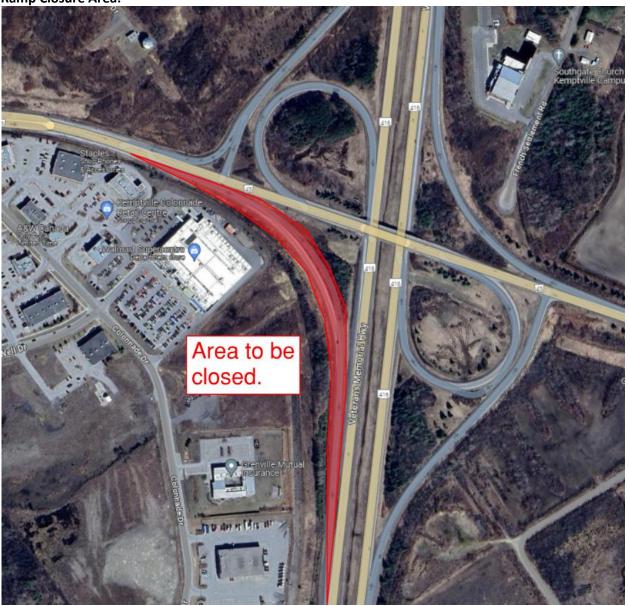

## Notice of Ramp Closure County Rd 43 – Hwy 416 W-S Ramp

MTO Contract 2023-4065
Highway 416 and County Road 43 Interchange

R.W Tomlinson Limited would like to advise all stakeholders and emergency service providers that construction will require a ramp closure commencing on Monday, June 17, 2024, for the Highway 416 southbound on-ramp at County Road 43 eastbound for a duration of 30 days (see attachment). Detour signage will be posted in accordance with the alternate route (see 2<sup>nd</sup> attachment).